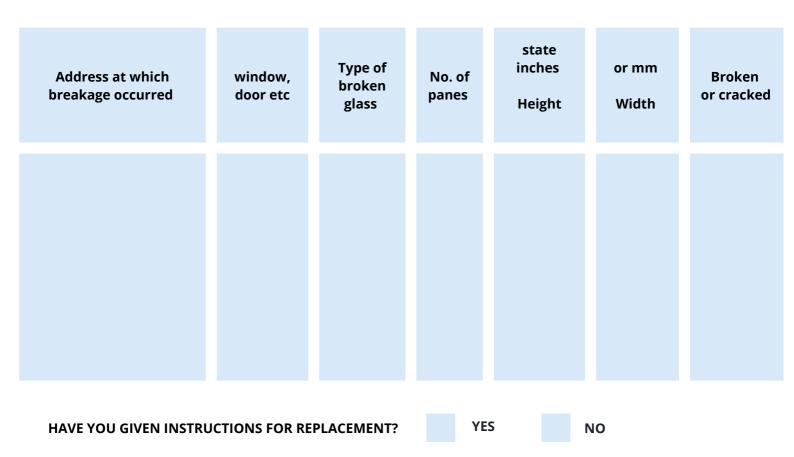

# PROPERTY LIABILITY CLAIM FORM

Breakage of glass

I/we declare that the statements made are true to the best of my/our knowledge and belief and I/We claim the amount stated above in respect of the items mentioned